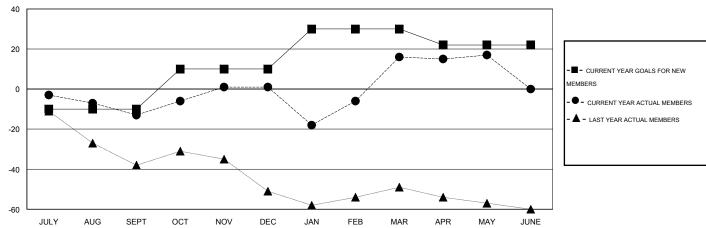

#### GOALS AND ACTUAL MEMBERS CUMULATIVE

| DROPPED CLUBS: 0     |         | 47 CLUBS OF 64 ADDED 1 OR MORE<br>NEW MEMBERS | GENDER DISTRIBUTION  MALE 1,805 (73.34%) |     |
|----------------------|---------|-----------------------------------------------|------------------------------------------|-----|
| DROPPED MEMBERS      |         |                                               | FEMALE 656 (26.66%)                      |     |
| DECEASED             | 32<br>0 | CLICK HERE FOR HEALTH                         | FAMILY UNIT MEMBERS                      | 370 |
| CLUB CANCELLED OTHER | 133     | ASSESSMENT DATA                               | HEAD OF HOUSEHOLD                        | 185 |
| TOTAL                | 165     |                                               | NON-HEAD OF HOUSEHOLD                    | 185 |