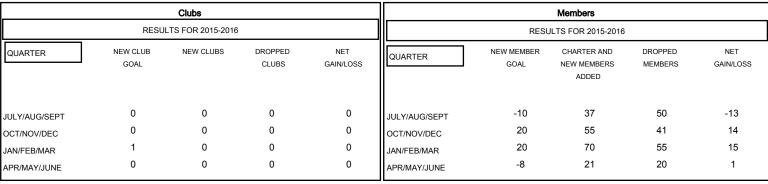

## MONTHLY MEMBERSHIP PROGRESS REPORT

## District 5M 2

Results as of: 5/31/2016

# GMT: Judy Hankom LOCATION MINNESOTA GMT CA 1



### GOALS AND ACTUAL NEW CLUBS CUMULATIVE



#### GOALS AND ACTUAL MEMBERS CUMULATIVE



| DROPPED CLUBS: 0     |         | 47 CLUBS OF 64 ADDED 1 OR MORE<br>NEW MEMBERS | GENDER DISTRIBUTION  MALE 1,805 (73.34%) |     |
|----------------------|---------|-----------------------------------------------|------------------------------------------|-----|
| DROPPED MEMBERS      |         |                                               | FEMALE 656 (26.66%)                      |     |
| DECEASED             | 32<br>0 | CLICK HERE FOR HEALTH                         | FAMILY UNIT MEMBERS                      | 370 |
| CLUB CANCELLED OTHER | 133     | ASSESSMENT DATA                               | HEAD OF HOUSEHOLD                        | 185 |
| TOTAL                | 165     |